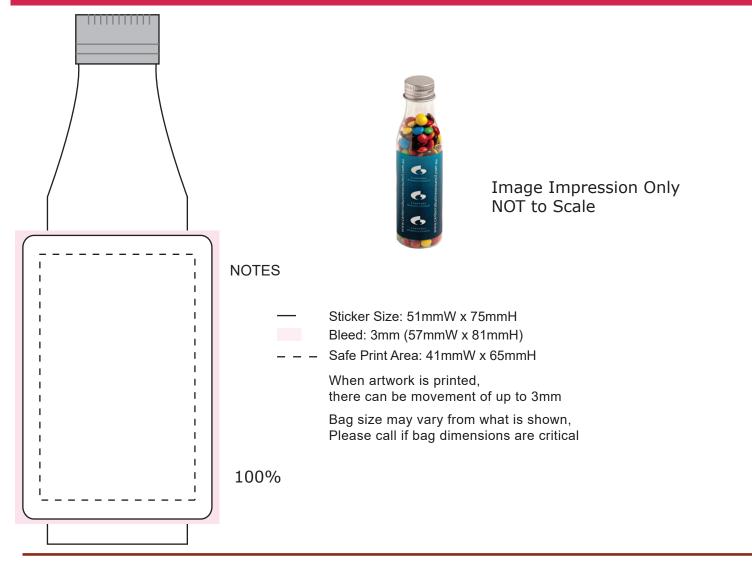

## ART APPROVAL

All colours used in this document are indicative only and they may vary across a variety of printing techniques and confectionery

**Product Code** CC057D

Description Mini M&Ms 100g in Soda Bottle with Silver cap

Order#

Company Name

Contact

Sticker Size 50mmW x 75mmH

Digital Print Customer must provide PMS Colour print guide Print Colour

Quantity

Delivery Date

Please note: Stickers are printed digitally, please provide PMS colours if a close match is crucial and please inform us of this when ordering. If PMS colours are not provided we will print directly from the file and resulting print will be taken as correct. Exact PMS colour match is NOT guaranteed. It is highly recommended that editable linework is provided, without this we cannot be held responsible for colour discrepancies